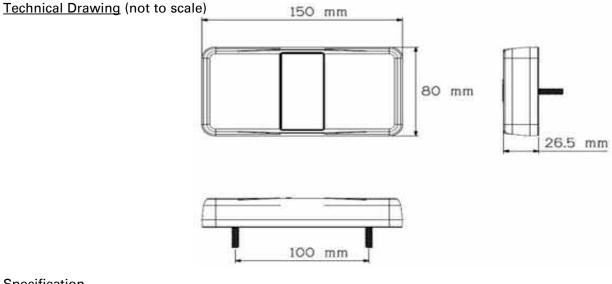

#### **Specification**

| Туре          |  |
|---------------|--|
| Function      |  |
| Voltage       |  |
| Lens          |  |
| Body material |  |
| Lead          |  |
| Dimensions    |  |
| Protection    |  |
| Compliance    |  |

LED rear lamp Stop/Tail/D.I/Reflex 9-28volts dc PC PC 300mm See diagram above IP67 ECE

The information contained in this document is correct to the best of our knowledge at the time of printing. However, specifications may change at any time without notice.