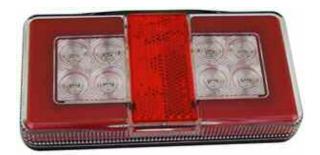

## Part No. 0-300-80

LED Rear lamp, 12/24 volt LED, Stop/Tail/D.l/Reflex, supplied with 300mm cable. 2 x M6 fixing bolts. ECE approved. Protected to IP67.

LED rear lamp Stop/Tail/D.I/Reflex 9-28volts dc PC PC 300mm See diagram above IP67 ECE

The information contained in this document is correct to the best of our knowledge at the time of printing. However, specifications may change at any time without notice.